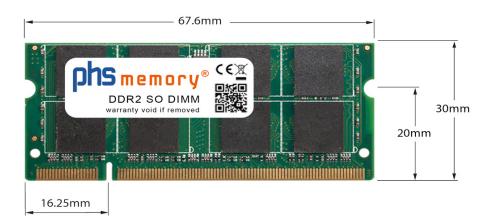

### Memory Specification

| Memory size               | 2GB                |  |  |
|---------------------------|--------------------|--|--|
| Memory technology         | DDR2               |  |  |
| ECC support               | ΠΟ                 |  |  |
| JEDEC Norm                | PC2-5300S          |  |  |
| DRAM Organization         | 128Mx8             |  |  |
| Rank                      | 2Rx8               |  |  |
| Туре                      | SO DIMM            |  |  |
| Number of pins            | 200 Pin DIMM       |  |  |
| Memory data transfer rate | 667MHz @ CL5       |  |  |
| Voltage                   | 1,8 Volt           |  |  |
| Speciality                | -                  |  |  |
| Board dimensions          | 67,6 x 30 (LxB mm) |  |  |
| Operating temperature     | 0° C - 85° C       |  |  |
| Storage temperature       | -40° C - +95° C    |  |  |
| RoHS compliant            | Yes                |  |  |
| SKU                       | SP149300           |  |  |
| EAN                       | 4055069231182      |  |  |