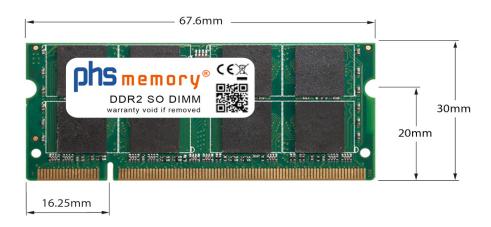

# Memory Specification

| Memory size               | 2GB                |
|---------------------------|--------------------|
| Memory technology         | DDR2               |
| ECC support               | no                 |
| JEDEC Norm                | PC2-5300S          |
| DRAM Organization         | 128Mx8             |
| Rank                      | 2Rx8               |
| Туре                      | SO DIMM            |
| Number of pins            | 200 Pin DIMM       |
| Memory data transfer rate | 667MHz @ CL5       |
| Voltage                   | 1,8 Volt           |
| Speciality                | -                  |
| Board dimensions          | 67,6 x 30 (LxB mm) |
| Operating temperature     | 0° C - 85° C       |
| Storage temperature       | -40° C - +95° C    |
| RoHS compliant            | yes                |
| SKU                       | SP198414           |
| EAN                       | 4055069667851      |
|                           |                    |