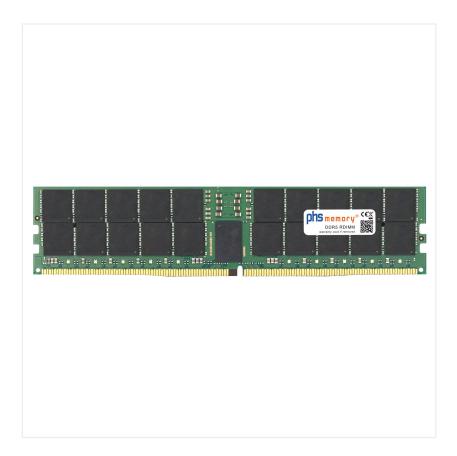

# 64GB Computer memory DDR5 for Asus RS720-E11-R12U RDIMM

# Memory Specification

| Memory size               | 64GB                      |  |  |  |
|---------------------------|---------------------------|--|--|--|
| Memory technology         | DDR5                      |  |  |  |
| ECC support               | yes                       |  |  |  |
| JEDEC Norm                | PC5-38400-R               |  |  |  |
| DRAM Organization         | 4Gx4                      |  |  |  |
| Rank                      | 2Rx4                      |  |  |  |
| Туре                      | RDIMM (ECC Registered)    |  |  |  |
| Number of pins            | <b>Ppins</b> 288 Pin DIMM |  |  |  |
| Memory data transfer rate | 4800MHz                   |  |  |  |
| Voltage                   | 1,1 Volt                  |  |  |  |
| Speciality                | 72bit DDR5                |  |  |  |
| Operating temperature     | 0° C - 85° C              |  |  |  |
| Storage temperature       | -40° C - +95° C           |  |  |  |
| RoHS compliant            | yes                       |  |  |  |
| SKU                       | SP488112                  |  |  |  |
| EAN                       | 4067488519420             |  |  |  |
|                           |                           |  |  |  |