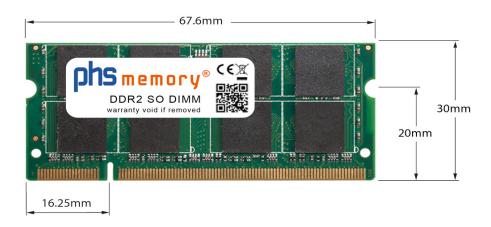

## Memory Specification

| Memory size               | 2GB                |
|---------------------------|--------------------|
| Memory technology         | DDR2               |
| ECC support               | no                 |
| JEDEC Norm                | PC2-6400S          |
| DRAM Organization         | 128Mx8             |
| Rank                      | 2Rx8               |
| Туре                      | SO DIMM            |
| Number of pins            | 200 Pin DIMM       |
| Memory data transfer rate | 800MHz @ CL6       |
| Voltage                   | 1,8 Volt           |
| Speciality                | -                  |
| Board dimensions          | 67,6 x 30 (LxB mm) |
| Operating temperature     | 0° C - 85° C       |
| Storage temperature       | -40° C - +95° C    |
| RoHS compliant            | Yes                |
| SKU                       | SP120850           |
| EAN                       | 4055069090307      |
|                           |                    |