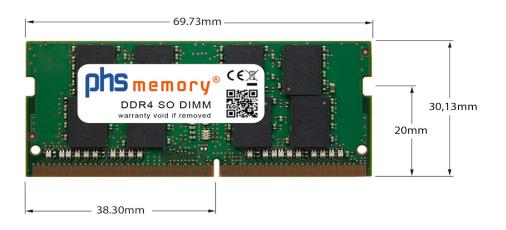

### Memory Specification

| Memory size               | 16GB                   |  |  |
|---------------------------|------------------------|--|--|
| Memory technology         | DDR4                   |  |  |
| ECC support               | ΝΟ                     |  |  |
| JEDEC Norm                | PC4-2666V-S            |  |  |
| Туре                      | SO DIMM                |  |  |
| Number of pins            | 260 Pin DIMM           |  |  |
| Memory data transfer rate | 2666MHz @ CL19         |  |  |
| Voltage                   | 1,2 Volt               |  |  |
| Speciality                | -                      |  |  |
| Board dimensions          | 69,73 x 30,13 (LxB mm) |  |  |
| Operating temperature     | 0° C - 85° C           |  |  |
| Storage temperature       | -40° C - +95° C        |  |  |
| RoHS compliant            | yes                    |  |  |
| SKU                       | SP416057               |  |  |
| EAN                       | 4064578791025          |  |  |