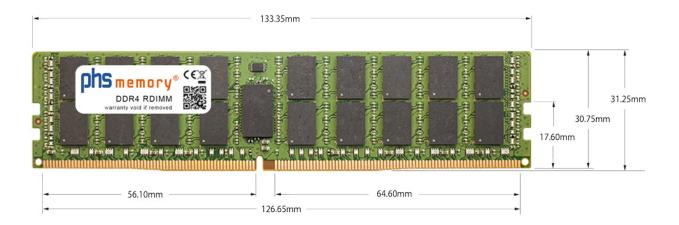

### Memory Specification

| Memory size               | 256GB                      |
|---------------------------|----------------------------|
| Memory technology         | DDR4                       |
| ECC support               | yes                        |
| JEDEC Norm                | PC4-25600-R                |
| DRAM Organization         | 3DS 4H 16Gx4               |
| Rank                      | 8Rx4 (2S4Rx4)              |
| Туре                      | RDIMM (ECC Registered) 3DS |
| Number of pins            | 288 Pin DIMM               |
| Memory data transfer rate | 3200MHz @ CL22             |
| Voltage                   | 1,2 Volt                   |
| Speciality                | 3DS                        |
| Board dimensions          | 133,35 x 31,25 (LxB mm)    |
| Operating temperature     | 0° C - 85° C               |
| Storage temperature       | -40° C - +95° C            |
| RoHS compliant            | yes                        |
| SKU                       | SP512806                   |
| EAN                       | 4067488768866              |
|                           |                            |