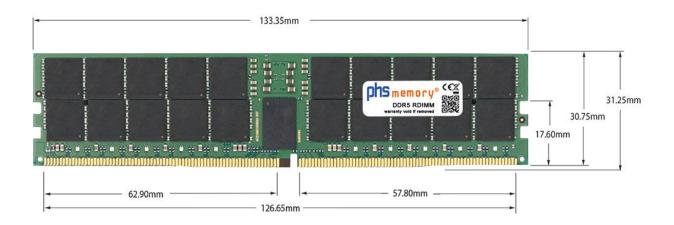

## Memory Specification

| Memory size               | 64GB                   |
|---------------------------|------------------------|
| Memory technology         | DDR5                   |
| ECC support               | ja                     |
| JEDEC Norm                | PC5-38400R             |
| DRAM Organization         | 4Gx4                   |
| Rank                      | 2Rx4                   |
| Туре                      | RDIMM (ECC Registered) |
| Number of pins            | 288 Pin DIMM           |
| Memory data transfer rate | 4800MHz                |
| Voltage                   | 1,1 Volt               |
| Speciality                | -                      |
| Operating temperature     | 0° C - 85° C           |
| Storage temperature       | -40° C - +95° C        |
| RoHS compliant            | Yes                    |
| SKU                       | SP553560               |
| EAN                       | 4069169224166          |