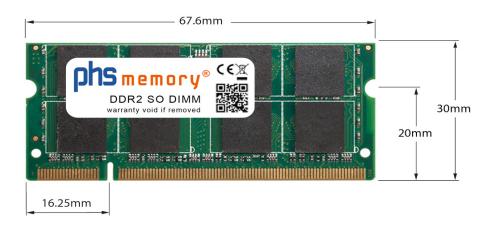

# Memory Specification

| Memory size               | 2GB                |  |  |
|---------------------------|--------------------|--|--|
| Memory technology         | DDR2               |  |  |
| ECC support               | no                 |  |  |
| JEDEC Norm                | PC2-5300S          |  |  |
| DRAM Organization         | 128Mx8             |  |  |
| Rank                      | 2Rx8               |  |  |
| Туре                      | SO DIMM            |  |  |
| Number of pins            | 200 Pin DIMM       |  |  |
| Memory data transfer rate | 667MHz @ CL5       |  |  |
| Voltage                   | 1,8 Volt           |  |  |
| Speciality                | -                  |  |  |
| Board dimensions          | 67,6 x 30 (LxB mm) |  |  |
| Operating temperature     | 0° C - 85° C       |  |  |
| Storage temperature       | -40° C - +95° C    |  |  |
| RoHS compliant            | Yes                |  |  |
| SKU                       | SP104665           |  |  |
| EAN                       | 4055069027228      |  |  |
|                           |                    |  |  |