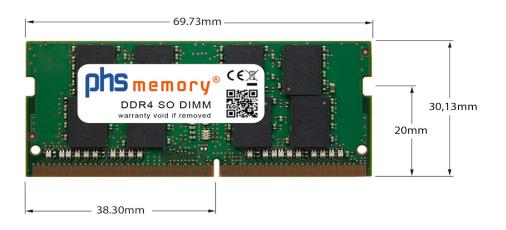

### Memory Specification

| Memory size               | 32GB                   |  |  |
|---------------------------|------------------------|--|--|
| Memory technology         | DDR4                   |  |  |
| ECC support               | ΠΟ                     |  |  |
| JEDEC Norm                | PC4-23400-S            |  |  |
| DRAM Organization         | 2Gx8                   |  |  |
| Rank                      | 2Rx8                   |  |  |
| Туре                      | SO DIMM                |  |  |
| Number of pins            | 260 Pin DIMM           |  |  |
| Memory data transfer rate | 2933MHz @ CL21         |  |  |
| Voltage                   | 1,2 Volt               |  |  |
| Speciality                | -                      |  |  |
| Board dimensions          | 69,73 x 30,13 (LxB mm) |  |  |
| Operating temperature     | 0° C - 85° C           |  |  |
| Storage temperature       | -40° C - +95° C        |  |  |
| RoHS compliant            | yes                    |  |  |
| SKU                       | SP425521               |  |  |
| EAN                       | 4064578885144          |  |  |