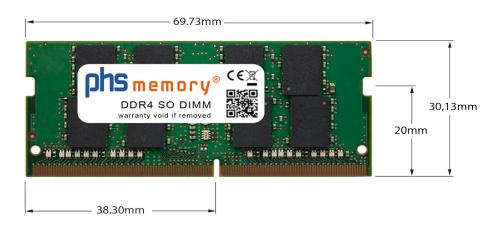

### Memory Specification

| Memory size               | 32GB                   |
|---------------------------|------------------------|
| Memory technology         | DDR4                   |
| ECC support               | ΠΟ                     |
| JEDEC Norm                | PC4-25600S             |
| DRAM Organization         | 2Gx8                   |
| Rank                      | 2Rx8                   |
| Туре                      | SO DIMM                |
| Number of pins            | 260 Pin DIMM           |
| Memory data transfer rate | 3200MHz @ CL22         |
| Voltage                   | 1,2 Volt               |
| Speciality                | -                      |
| Board dimensions          | 69,73 x 30,13 (LxB mm) |
| Operating temperature     | 0° C - 85° C           |
| Storage temperature       | -40° C - +95° C        |
| RoHS compliant            | Yes                    |
| SKU                       | SP416560               |
| EAN                       | 4064578795948          |
|                           |                        |