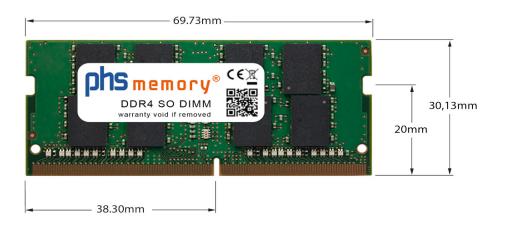

# Memory Specification

| Memory size               | 16GB                   |
|---------------------------|------------------------|
| Memory technology         | DDR4                   |
| ECC support               | ΠΟ                     |
| JEDEC Norm                | PC4-25600-S            |
| Туре                      | SO DIMM                |
| Number of pins            | 260 Pin DIMM           |
| Memory data transfer rate | 3200MHz @ CL22         |
| Voltage                   | 1,2 Volt               |
| Speciality                | -                      |
| Board dimensions          | 69,73 x 30,13 (LxB mm) |
| Operating temperature     | 0° C - 85° C           |
| Storage temperature       | -40° C - +95° C        |
| RoHS compliant            | yes                    |
| SKU                       | SP344744               |
| EAN                       | 4064578078225          |