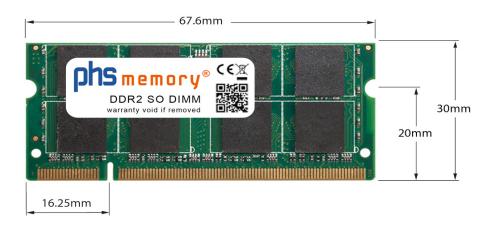

# Memory Specification

| Memory size               | 2GB                |
|---------------------------|--------------------|
| Memory technology         | DDR2               |
| ECC support               | no                 |
| JEDEC Norm                | PC2-5300S          |
| DRAM Organization         | 128Mx8             |
| Rank                      | 2Rx8               |
| Туре                      | SO DIMM            |
| Number of pins            | 200 Pin DIMM       |
| Memory data transfer rate | 667MHz @ CL5       |
| Voltage                   | 1,8 Volt           |
| Speciality                | -                  |
| Board dimensions          | 67,6 x 30 (LxB mm) |
| Operating temperature     | 0° C - 85° C       |
| Storage temperature       | -40° C - +95° C    |
| RoHS compliant            | yes                |
| SKU                       | SP100969           |
| EAN                       | 4055069005158      |
|                           |                    |