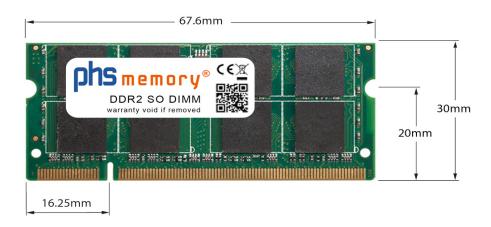

# Memory Specification

| Memory size               | 4GB                |
|---------------------------|--------------------|
| Memory technology         | DDR2               |
| ECC support               | no                 |
| JEDEC Norm                | PC2-6400S          |
| DRAM Organization         | 256Mx8             |
| Rank                      | 2Rx8               |
| Туре                      | SO DIMM            |
| Number of pins            | 200 Pin DIMM       |
| Memory data transfer rate | 800MHz @ CL6       |
| Voltage                   | 1,8 Volt           |
| Speciality                | -                  |
| Board dimensions          | 67,6 x 30 (LxB mm) |
| Operating temperature     | 0° C - 85° C       |
| Storage temperature       | -40° C - +95° C    |
| RoHS compliant            | Yes                |
| SKU                       | SP167647           |
| EAN                       | 4055069382129      |
|                           |                    |