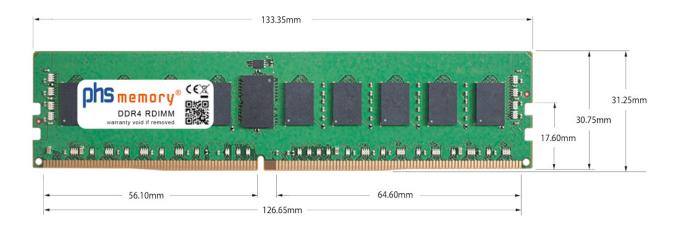

# Memory Specification

| Memory size               | 16GB                    |
|---------------------------|-------------------------|
| Memory technology         | DDR4                    |
| ECC support               | yes                     |
| JEDEC Norm                | PC4-25600-R             |
| Туре                      | RDIMM (ECC Registered)  |
| Number of pins            | 288 Pin DIMM            |
| Memory data transfer rate | 3200MHz @ CL22          |
| Voltage                   | 1,2 Volt                |
| Speciality                | -                       |
| Board dimensions          | 133,35 x 31,25 (LxB mm) |
| Operating temperature     | 0° C - 85° C            |
| Storage temperature       | -40° C - +95° C         |
| RoHS compliant            | yes                     |
| SKU                       | SP443140                |
| EAN                       | 4067488062865           |
|                           |                         |