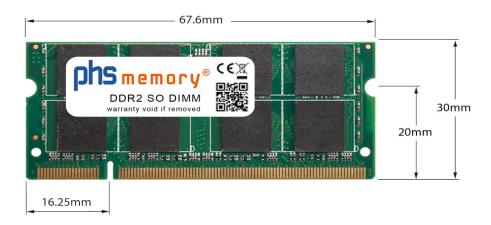

# Memory Specification

| Memory size               | 2GB                |
|---------------------------|--------------------|
| Memory technology         | DDR2               |
| ECC support               | no                 |
| JEDEC Norm                | PC2-5300S          |
| DRAM Organization         | 128Mx8             |
| Rank                      | 2Rx8               |
| Туре                      | SO DIMM            |
| Number of pins            | 200 Pin DIMM       |
| Memory data transfer rate | 667MHz @ CL5       |
| Voltage                   | 1,8 Volt           |
| Speciality                | -                  |
| Board dimensions          | 67,6 x 30 (LxB mm) |
| Operating temperature     | 0° C - 85° C       |
| Storage temperature       | -40° C - +95° C    |
| RoHS compliant            | Yes                |
| SKU                       | SP109955           |
| EAN                       | 4055069050783      |
|                           |                    |