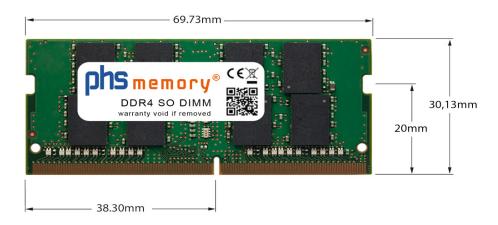

# Memory Specification

| Memory size               | 16GB                   |
|---------------------------|------------------------|
| Memory technology         | DDR4                   |
| ECC support               | no                     |
| JEDEC Norm                | PC4-2666V-S            |
| Туре                      | SO DIMM                |
| Number of pins            | 260 Pin DIMM           |
| Memory data transfer rate | 2666MHz @ CL19         |
| Voltage                   | 1,2 Volt               |
| Speciality                | -                      |
| Board dimensions          | 69,73 x 30,13 (LxB mm) |
| Operating temperature     | 0° C - 85° C           |
| Storage temperature       | -40° C - +95° C        |
| RoHS compliant            | yes                    |
| SKU                       | SP419714               |
| EAN                       | 4064578827328          |
|                           |                        |