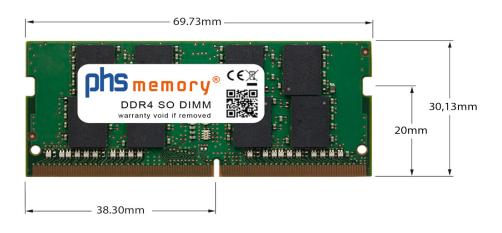

#### Memory Specification

| Memory size               | 16GB                   |
|---------------------------|------------------------|
| Memory technology         | DDR4                   |
| ECC support               | ΝΟ                     |
| JEDEC Norm                | PC4-2133P-S            |
| DRAM Organization         | 1Gx8                   |
| Rank                      | 2Rx8                   |
| Туре                      | SO DIMM                |
| Number of pins            | 260 Pin DIMM           |
| Memory data transfer rate | 2133MHz @ CL15         |
| Voltage                   | 1,2 Volt               |
| Speciality                | -                      |
| Board dimensions          | 69,73 x 30,13 (LxB mm) |
| Operating temperature     | 0° C - 85° C           |
| Storage temperature       | -40° C - +95° C        |
| RoHS compliant            | yes                    |
| SKU                       | SP295490               |
| EAN                       | 4063369584822          |
|                           |                        |