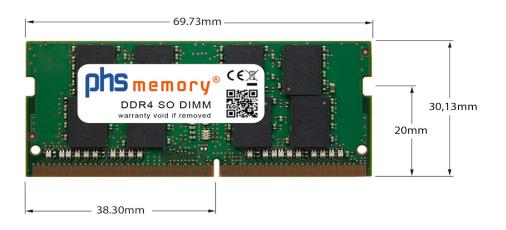

### Memory Specification

| Memory size               | 16GB                   |  |  |
|---------------------------|------------------------|--|--|
| Memory technology         | DDR4                   |  |  |
| ECC support               | ΝΟ                     |  |  |
| JEDEC Norm                | PC4-2666V-S            |  |  |
| Туре                      | SO DIMM                |  |  |
| Number of pins            | 260 Pin DIMM           |  |  |
| Memory data transfer rate | 2666MHz @ CL19         |  |  |
| Voltage                   | 1,2 Volt               |  |  |
| Speciality                | -                      |  |  |
| Board dimensions          | 69,73 x 30,13 (LxB mm) |  |  |
| Operating temperature     | 0° C - 85° C           |  |  |
| Storage temperature       | -40° C - +95° C        |  |  |
| RoHS compliant            | yes                    |  |  |
| SKU                       | SP413331               |  |  |
| EAN                       | 4064578763350          |  |  |