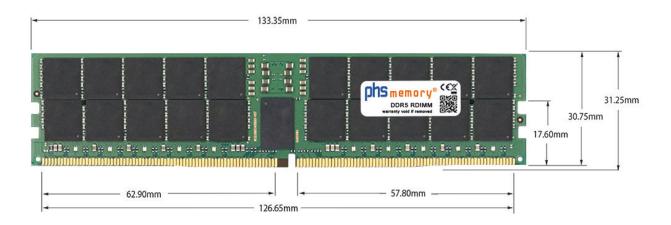

## Memory Specification

| Memory size               | 32GB                   |
|---------------------------|------------------------|
| Memory technology         | DDR5                   |
| ECC support               | ja                     |
| JEDEC Norm                | PC5-38400R             |
| DRAM Organization         | 4Gx4                   |
| Rank                      | 1Rx4                   |
| Туре                      | RDIMM (ECC Registered) |
| Number of pins            | 288 Pin DIMM           |
| Memory data transfer rate | 4800MHz                |
| Voltage                   | 1,1 Volt               |
| Speciality                | -                      |
| Operating temperature     | 0° C - 85° C           |
| Storage temperature       | -40° C - +95° C        |
| RoHS compliant            | Yes                    |
| SKU                       | SP553557               |
| EAN                       | 4069169224173          |
|                           |                        |