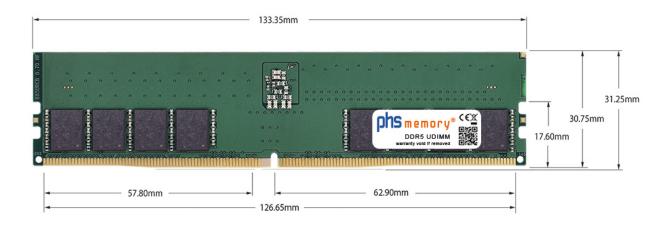

### Memory Specification

| Memory size               | 48GB                       |  |  |
|---------------------------|----------------------------|--|--|
| Memory technology         | DDR5                       |  |  |
| ECC support               | no                         |  |  |
| JEDEC Norm                | PC5-44800-U                |  |  |
| Туре                      | UDIMM (Non-ECC unbuffered) |  |  |
| Number of pins            | 288 Pin DIMM               |  |  |
| Memory data transfer rate | 5600MHz                    |  |  |
| Voltage                   | 1,1 Volt                   |  |  |
| Speciality                | -                          |  |  |
| Operating temperature     | 0° C - 85° C               |  |  |
| Storage temperature       | -40° C - +95° C            |  |  |
| RoHS compliant            | yes                        |  |  |
| SKU                       | SP554375                   |  |  |
| EAN                       | 4069169233885              |  |  |
|                           |                            |  |  |

Note: The module specified in this datasheet is one of several possible configurations available under this part number.

Some details may differ from the specifications described here and the illustration, but have no negative influence on the functionality.