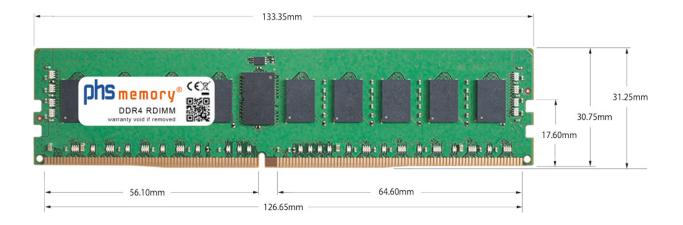

## Memory Specification

| Memory size               | 8GB                     |
|---------------------------|-------------------------|
| Memory technology         | DDR4                    |
| ECC support               | yes                     |
| JEDEC Norm                | PC4-25600-R             |
| Туре                      | RDIMM (ECC Registered)  |
| Number of pins            | 288 Pin DIMM            |
| Memory data transfer rate | 3200MHz @ CL22          |
| Voltage                   | 1,2 Volt                |
| Speciality                | -                       |
| Board dimensions          | 133,35 x 31,25 (LxB mm) |
| Operating temperature     | 0° C - 85° C            |
| Storage temperature       | -40° C - +95° C         |
| RoHS compliant            | yes                     |
| SKU                       | SP443143                |
| EAN                       | 4067488062889           |
|                           |                         |