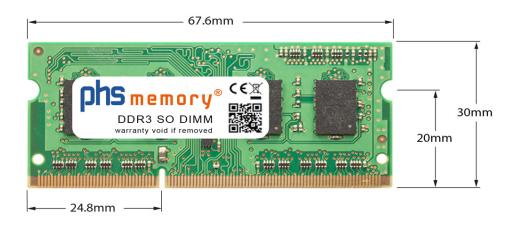

# Memory Specification

| Memory size               | 2GB                |  |  |
|---------------------------|--------------------|--|--|
| Memory technology         | DDR3               |  |  |
| ECC support               | ΠΟ                 |  |  |
| JEDEC Norm                | PC3-10600S         |  |  |
| DRAM Organization         | 256Mx8             |  |  |
| Rank                      | 1Rx8               |  |  |
| Туре                      | SO DIMM            |  |  |
| Number of pins            | 204 Pin DIMM       |  |  |
| Memory data transfer rate | 1333MHz @ CL9      |  |  |
| Speciality                | -                  |  |  |
| Board dimensions          | 67,6 x 30 (LxB mm) |  |  |
| Operating temperature     | 0° C - 85° C       |  |  |
| Storage temperature       | -40° C - +95° C    |  |  |
| RoHS compliant            | yes                |  |  |
| SKU                       | SP214996           |  |  |
| EAN                       | 4055069830750      |  |  |