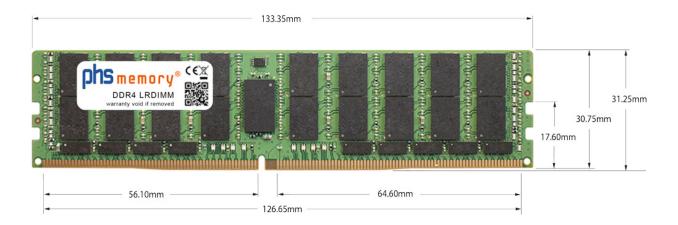

# Memory Specification

| Memory size               | 64GB                    |
|---------------------------|-------------------------|
| Memory technology         | DDR4                    |
| ECC support               | yes                     |
| JEDEC Norm                | PC4-25600-L             |
| DRAM Organization         | 4Gx4                    |
| Rank                      | 2Rx4                    |
| Туре                      | LRDIMM (ECC LR DIMM)    |
| Number of pins            | 288 Pin DIMM            |
| Memory data transfer rate | 3200MHz @ CL22          |
| Voltage                   | 1,2 Volt                |
| Speciality                | -, DDP                  |
| Board dimensions          | 133,35 x 31,25 (LxB mm) |
| Operating temperature     | 0° C - 85° C            |
| Storage temperature       | -40° C - +95° C         |
| RoHS compliant            | yes                     |
| SKU                       | SP472206                |
| EAN                       | 4067488357152           |
|                           |                         |