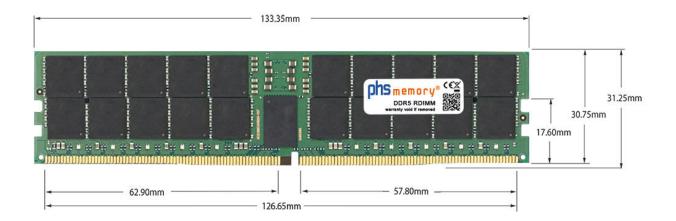

## Memory Specification

| Memory size               | 48GB                   |  |  |
|---------------------------|------------------------|--|--|
| Memory technology         | DDR5                   |  |  |
| ECC support               | yes                    |  |  |
| JEDEC Norm                | PC5-38400-R            |  |  |
| DRAM Organization         | 3Gx8                   |  |  |
| Rank                      | 2Rx8                   |  |  |
| Туре                      | RDIMM (ECC Registered) |  |  |
| Number of pins            | 288 Pin DIMM           |  |  |
| Memory data transfer rate | 4800MHz                |  |  |
| Voltage                   | 1,1 Volt               |  |  |
| Speciality                | -                      |  |  |
| Operating temperature     | 0° C - 85° C           |  |  |
| Storage temperature       | -40° C - +95° C        |  |  |
| RoHS compliant            | yes                    |  |  |
| SKU                       | SP501909               |  |  |
| EAN                       | 4067488658372          |  |  |

Note: The module specified in this datasheet is one of several possible configurations available under this part number.

Some details may differ from the specifications described here and the illustration, but have no negative influence on the functionality.