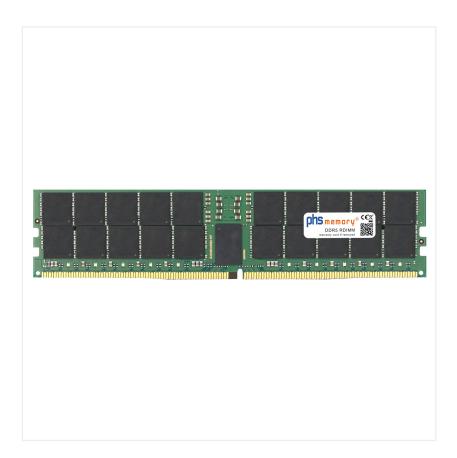

# 48GB Computer memory DDR5 for bluechip BUSINESSline workstation WS2301 RDIMM

## Memory Specification

| Memory size               | 48GB                   |  |  |
|---------------------------|------------------------|--|--|
| Memory technology         | DDR5                   |  |  |
| ECC support               | yes                    |  |  |
| JEDEC Norm                | PC5-38400-R            |  |  |
| DRAM Organization         | 3Gx8                   |  |  |
| Rank                      | 2Rx8                   |  |  |
| Туре                      | RDIMM (ECC Registered) |  |  |
| Number of pins            | 288 Pin DIMM           |  |  |
| Memory data transfer rate | 4800MHz                |  |  |
| Voltage                   | 1,1 Volt               |  |  |
| Speciality                | -                      |  |  |
| Operating temperature     | 0° C - 85° C           |  |  |
| Storage temperature       | -40° C - +95° C        |  |  |
| RoHS compliant            | yes                    |  |  |
| SKU                       | SP501909               |  |  |
| EAN                       | 4067488658372          |  |  |

Note: The module specified in this datasheet is one of several possible configurations available under this part number.

Some details may differ from the specifications described here and the illustration, but have no negative influence on the functionality.