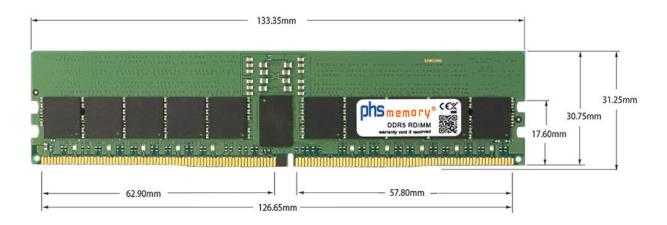

#### Memory Specification

| Memory size               | 24GB                   |
|---------------------------|------------------------|
| Memory technology         | DDR5                   |
| ECC support               | yes                    |
| JEDEC Norm                | PC5-38400-R            |
| DRAM Organization         | 3Gx8                   |
| Rank                      | 1Rx8                   |
| Туре                      | RDIMM (ECC Registered) |
| Number of pins            | 288 Pin DIMM           |
| Memory data transfer rate | 4800MHz                |
| Voltage                   | 1,1 Volt               |
| Speciality                | -                      |
| Operating temperature     | 0° C - 85° C           |
| Storage temperature       | -40° C - +95° C        |
| RoHS compliant            | yes                    |
| SKU                       | SP488658               |
| EAN                       | 4067488525063          |

Note: The module specified in this datasheet is one of several possible configurations available under this part number.

Some details may differ from the specifications described here and the illustration, but have no negative influence on the functionality.