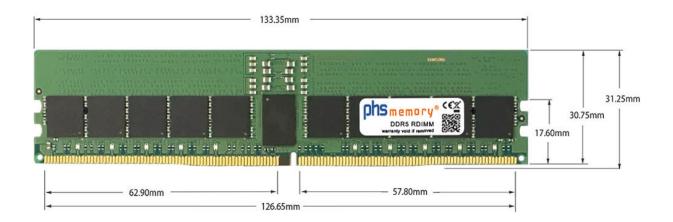

# Memory Specification

| Memory size               | 24GB                   |  |  |
|---------------------------|------------------------|--|--|
| Memory technology         | DDR5                   |  |  |
| ECC support               | yes                    |  |  |
| JEDEC Norm                | PC5-38400-R            |  |  |
| DRAM Organization         | 3Gx8                   |  |  |
| Rank                      | 1Rx8                   |  |  |
| Туре                      | RDIMM (ECC Registered) |  |  |
| Number of pins            | 288 Pin DIMM           |  |  |
| Memory data transfer rate | 4800MHz                |  |  |
| Voltage                   | 1,1 Volt               |  |  |
| Speciality                | -                      |  |  |
| Operating temperature     | 0° C - 85° C           |  |  |
| Storage temperature       | -40° C - +95° C        |  |  |
| RoHS compliant            | yes                    |  |  |
| SKU                       | SP552221               |  |  |
| EAN                       | 4069169209477          |  |  |

Note: The module specified in this datasheet is one of several possible configurations available under this part number.

Some details may differ from the specifications described here and the illustration, but have no negative influence on the functionality.