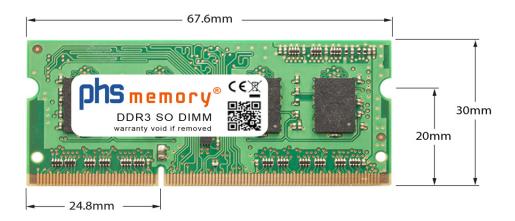

# Memory Specification

| Memory size               | 2GB                |
|---------------------------|--------------------|
| Memory technology         | DDR3               |
| ECC support               | no                 |
| JEDEC Norm                | PC3-10600S         |
| DRAM Organization         | 256Mx8             |
| Rank                      | 1Rx8               |
| Туре                      | SO DIMM            |
| Number of pins            | 204 Pin DIMM       |
| Memory data transfer rate | 1333MHz @ CL9      |
| Speciality                | -                  |
| Board dimensions          | 67,6 x 30 (LxB mm) |
| Operating temperature     | 0° C - 85° C       |
| Storage temperature       | -40° C - +95° C    |
| RoHS compliant            | Yes                |
| SKU                       | SP185798           |
| EAN                       | 4055069545227      |
|                           |                    |