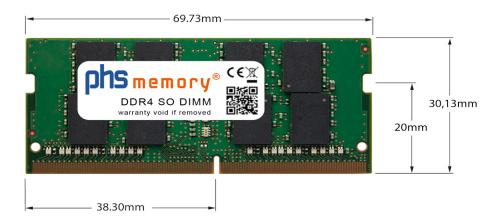

# Memory Specification

| Memory size               | 16GB                   |
|---------------------------|------------------------|
| Memory technology         | DDR4                   |
| ECC support               | no                     |
| JEDEC Norm                | PC4-23400-S            |
| Туре                      | SO DIMM                |
| Number of pins            | 260 Pin DIMM           |
| Memory data transfer rate | 2933MHz @ CL21         |
| Voltage                   | 1,2 Volt               |
| Speciality                | -                      |
| Board dimensions          | 69,73 x 30,13 (LxB mm) |
| Operating temperature     | 0° C - 85° C           |
| Storage temperature       | -40° C - +95° C        |
| RoHS compliant            | yes                    |
| SKU                       | SP515877               |
| EAN                       | 4067488799891          |
|                           |                        |