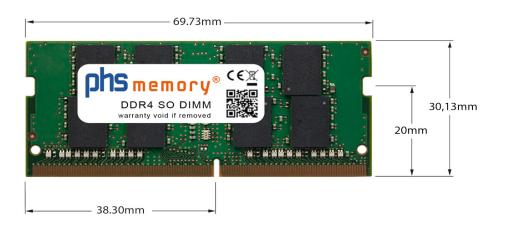

# Memory Specification

| Memory size               | 16GB                   |
|---------------------------|------------------------|
| Memory technology         | DDR4                   |
| ECC support               | ΝΟ                     |
| JEDEC Norm                | PC4-25600-S            |
| Туре                      | SO DIMM                |
| Number of pins            | 260 Pin DIMM           |
| Memory data transfer rate | 3200MHz @ CL22         |
| Voltage                   | 1,2 Volt               |
| Speciality                | -                      |
| Board dimensions          | 69,73 x 30,13 (LxB mm) |
| Operating temperature     | 0° C - 85° C           |
| Storage temperature       | -40° C - +95° C        |
| RoHS compliant            | yes                    |
| SKU                       | SP489238               |
| EAN                       | 4067488530937          |