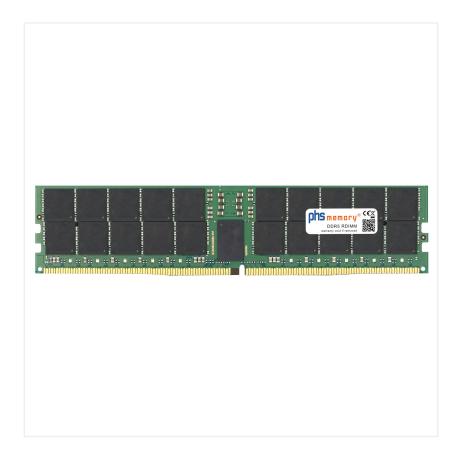

## 96GB Computer memory DDR5 for MSI S2205 RDIMM

#### Memory Specification

| Memory size               | 96GB                   |  |  |
|---------------------------|------------------------|--|--|
| Memory technology         | DDR5                   |  |  |
| ECC support               | ja                     |  |  |
| JEDEC Norm                | PC5-38400R             |  |  |
| DRAM Organization         | 6Gx4                   |  |  |
| Rank                      | 2Rx4                   |  |  |
| Туре                      | RDIMM (ECC Registered) |  |  |
| Number of pins            | 288 Pin DIMM           |  |  |
| Memory data transfer rate | 4800MHz                |  |  |
| Voltage                   | 1,1 Volt               |  |  |
| Speciality                | -                      |  |  |
| Operating temperature     | 0° C - 85° C           |  |  |
| Storage temperature       | -40° C - +95° C        |  |  |
| RoHS compliant            | Yes                    |  |  |
| SKU                       | SP571740               |  |  |
| EAN                       | 4069169424726          |  |  |
|                           |                        |  |  |

Note: The module specified in this datasheet is one of several possible configurations available under this part number.

Some details may differ from the specifications described here and the illustration, but have no negative influence on the functionality.