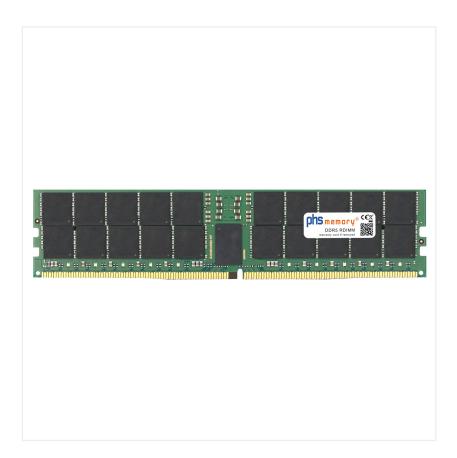

# 128GB Computer memory DDR5 for Dell PowerEdge XR8610t RDIMM 3DS

### Memory Specification

| Memory size               | 128GB                      |
|---------------------------|----------------------------|
| Memory technology         | DDR5                       |
| ECC support               | ja                         |
| JEDEC Norm                | PC5-38400-R                |
| DRAM Organization         | 3DS 2H 8Gx4                |
| Rank                      | 4Rx4 (2S2Rx4)              |
| Туре                      | RDIMM (ECC Registered) 3DS |
| Number of pins            | 288 Pin DIMM               |
| Memory data transfer rate | 4800MHz                    |
| Voltage                   | 1,1 Volt                   |
| Speciality                | 3DS                        |
| Operating temperature     | 0° C - 85° C               |
| Storage temperature       | -40° C - +95° C            |
| RoHS compliant            | Yes                        |
| SKU                       | SP519464                   |
| EAN                       | 4067488836015              |