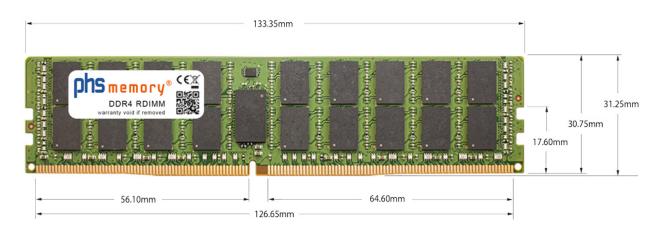

# Memory Specification

Note: The module specified in this datasheet is one of several possible configurations available under this part number.

Some details may differ from the specifications described here and the illustration, but have no negative influence on the functionality.