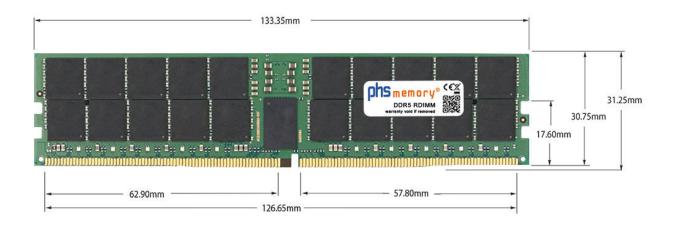

#### Memory Specification

| 64GB                   |
|------------------------|
| DDR5                   |
| yes                    |
| PC5-38400-R            |
| 4Gx4                   |
| 2Rx4                   |
| RDIMM (ECC Registered) |
| 288 Pin DIMM           |
| 4800MHz                |
| 1,1 Volt               |
| -                      |
| 0° C - 85° C           |
| -40° C - +95° C        |
| yes                    |
| SP488123               |
| 4067488519536          |
|                        |

Note: The module specified in this datasheet is one of several possible configurations available under this part number.

Some details may differ from the specifications described here and the illustration, but have no negative influence on the functionality.