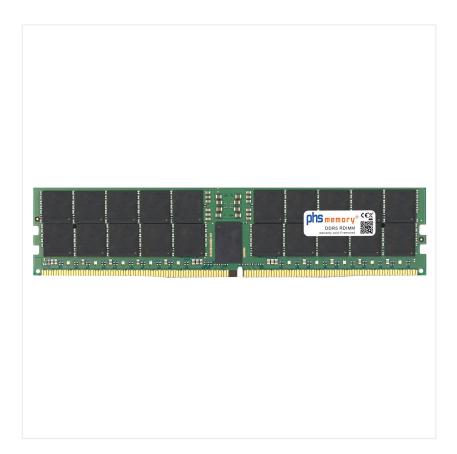

## Memory Specification

| Memory size               | 128GB                      |  |  |
|---------------------------|----------------------------|--|--|
| Memory technology         | DDR5                       |  |  |
| ECC support               | ja                         |  |  |
| JEDEC Norm                | PC5-38400-R                |  |  |
| DRAM Organization         | 3DS 2H 8Gx4                |  |  |
| Rank                      | 4Rx4 (2S2Rx4)              |  |  |
| Туре                      | RDIMM (ECC Registered) 3DS |  |  |
| Number of pins            | 288 Pin DIMM               |  |  |
| Memory data transfer rate | 4800MHz                    |  |  |
| Voltage                   | 1,1 Volt                   |  |  |
| Speciality                | 3DS                        |  |  |
| Operating temperature     | 0° C - 85° C               |  |  |
| Storage temperature       | -40° C - +95° C            |  |  |
| RoHS compliant            | Yes                        |  |  |
| SKU                       | SP488267                   |  |  |
| EAN                       | 4067488520976              |  |  |
|                           |                            |  |  |

Note: The module specified in this datasheet is one of several possible configurations available under this part number.

Some details may differ from the specifications described here and the illustration, but have no negative influence on the functionality.