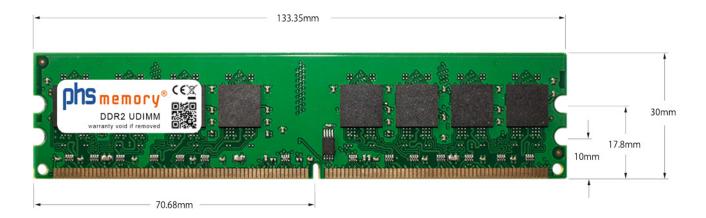

## Memory Specification

| Memory size               | 2GB                        |  |  |
|---------------------------|----------------------------|--|--|
| Memory technology         | DDR2                       |  |  |
| ECC support               | no                         |  |  |
| JEDEC Norm                | PC2-5300U                  |  |  |
| DRAM Organization         | 128Mx8                     |  |  |
| Rank                      | 2Rx8                       |  |  |
| Туре                      | UDIMM (Non-ECC unbuffered) |  |  |
| Number of pins            | 240 Pin DIMM               |  |  |
| Memory data transfer rate | 667MHz @ CL5               |  |  |
| Voltage                   | 1,8 Volt                   |  |  |
| Speciality                | -                          |  |  |
| Board dimensions          | 133,35 x 30 (LxB mm)       |  |  |
| Operating temperature     | 0° C - 85° C               |  |  |
| Storage temperature       | -40° C - +95° C            |  |  |
| RoHS compliant            | Yes                        |  |  |
| SKU                       | SP108043                   |  |  |
|                           |                            |  |  |
| EAN                       | 4055069045611              |  |  |