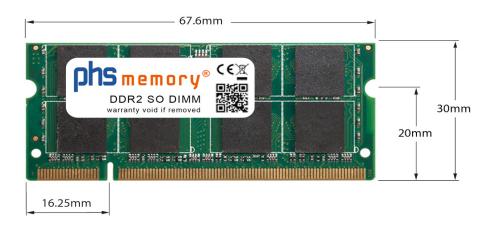

# Memory Specification

| Memory size               | 2GB                |
|---------------------------|--------------------|
| Memory technology         | DDR2               |
| ECC support               | no                 |
| JEDEC Norm                | PC2-5300S          |
| DRAM Organization         | 128Mx8             |
| Rank                      | 2Rx8               |
| Туре                      | SO DIMM            |
| Number of pins            | 200 Pin DIMM       |
| Memory data transfer rate | 667MHz @ CL5       |
| Voltage                   | 1,8 Volt           |
| Speciality                | -                  |
| Board dimensions          | 67,6 x 30 (LxB mm) |
| Operating temperature     | 0° C - 85° C       |
| Storage temperature       | -40° C - +95° C    |
| RoHS compliant            | Yes                |
| SKU                       | SP119939           |
| EAN                       | 4055069085297      |
|                           |                    |