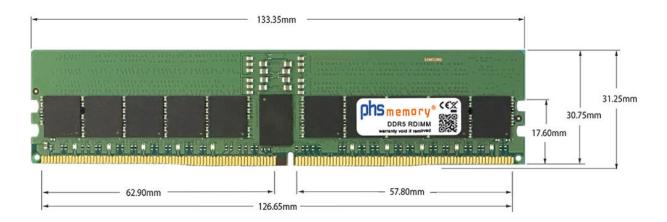

## Memory Specification

| Memory size               | 24GB                   |  |  |
|---------------------------|------------------------|--|--|
| Memory technology         | DDR5                   |  |  |
| ECC support               | ja                     |  |  |
| JEDEC Norm                | PC5-38400R             |  |  |
| DRAM Organization         | 3Gx8                   |  |  |
| Rank                      | 1Rx8                   |  |  |
| Туре                      | RDIMM (ECC Registered) |  |  |
| Number of pins            | 288 Pin DIMM           |  |  |
| Memory data transfer rate | 4800MHz                |  |  |
| Voltage                   | 1,1 Volt               |  |  |
| Speciality                | -                      |  |  |
| Operating temperature     | 0° C - 85° C           |  |  |
| Storage temperature       | -40° C - +95° C        |  |  |
| RoHS compliant            | Yes                    |  |  |
| SKU                       | SP500249               |  |  |
| EAN                       | 4067488641657          |  |  |

Note: The module specified in this datasheet is one of several possible configurations available under this part number.

Some details may differ from the specifications described here and the illustration, but have no negative influence on the functionality.