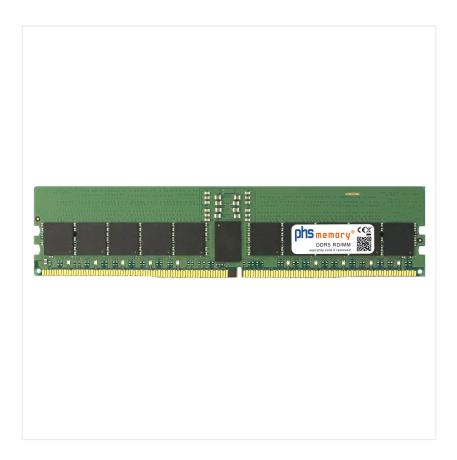

# 24GB Computer memory DDR5 for bluechip SERVERline T40318s RDIMM

## Memory Specification

| Memory size               | 24GB                   |  |  |
|---------------------------|------------------------|--|--|
| Memory technology         | DDR5                   |  |  |
| ECC support               | ja                     |  |  |
| JEDEC Norm                | PC5-38400R             |  |  |
| DRAM Organization         | 3Gx8                   |  |  |
| Rank                      | 1Rx8                   |  |  |
| Туре                      | RDIMM (ECC Registered) |  |  |
| Number of pins            | 288 Pin DIMM           |  |  |
| Memory data transfer rate | 4800MHz                |  |  |
| Voltage                   | 1,1 Volt               |  |  |
| Speciality                | -                      |  |  |
| Operating temperature     | 0° C - 85° C           |  |  |
| Storage temperature       | -40° C - +95° C        |  |  |
| RoHS compliant            | Yes                    |  |  |
| SKU                       | SP500249               |  |  |
| EAN                       | 4067488641657          |  |  |