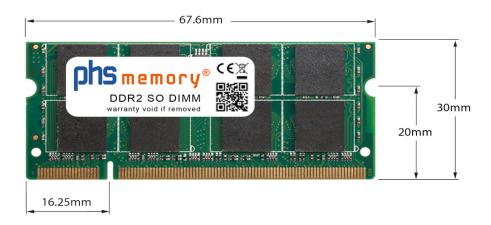

# Memory Specification

| Memory size               | 2GB                |
|---------------------------|--------------------|
| Memory technology         | DDR2               |
| ECC support               | no                 |
| JEDEC Norm                | PC2-6400S          |
| DRAM Organization         | 128Mx8             |
| Rank                      | 2Rx8               |
| Туре                      | SO DIMM            |
| Number of pins            | 200 Pin DIMM       |
| Memory data transfer rate | 800MHz @ CL6       |
| Voltage                   | 1,8 Volt           |
| Speciality                | -                  |
| Board dimensions          | 67,6 x 30 (LxB mm) |
| Operating temperature     | 0° C - 85° C       |
| Storage temperature       | -40° C - +95° C    |
| RoHS compliant            | Yes                |
| SKU                       | SP150428           |
| EAN                       | 4055069239034      |
|                           |                    |