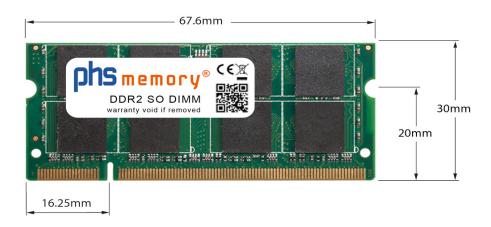

# Memory Specification

| Memory size               | 4GB                |
|---------------------------|--------------------|
| Memory technology         | DDR2               |
| ECC support               | no                 |
| JEDEC Norm                | PC2-6400S          |
| DRAM Organization         | 256Mx8             |
| Rank                      | 2Rx8               |
| Туре                      | SO DIMM            |
| Number of pins            | 200 Pin DIMM       |
| Memory data transfer rate | 800MHz @ CL6       |
| Voltage                   | 1,8 Volt           |
| Speciality                | -                  |
| Board dimensions          | 67,6 x 30 (LxB mm) |
| Operating temperature     | 0° C - 85° C       |
| Storage temperature       | -40° C - +95° C    |
| RoHS compliant            | yes                |
| SKU                       | SP198428           |
| EAN                       | 4055069668049      |
|                           |                    |